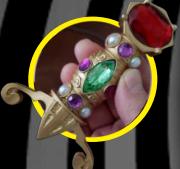

Custom Elvira Dagger Shooter Knob

Exclusive autographed
Blood Red Kiss Edition Signature
Card by Elvira, Mistress of the Dark!

- Custom new Blood Red Kiss Edition welcome callouts by Yours Cruely
- Exclusive Deadly Nightshade Black Sparkle powder-coated pinball armor