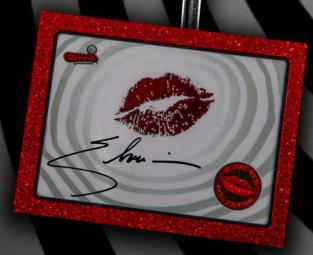

Custom Elvira Dagger Shooter Knob

Exclusive autographed
Blood Red Kiss Edition Signature
Card by Elvira, Mistress of the Dark!

- Custom new Blood Red Kiss Edition welcome callouts by Yours Cruely
- Exclusive Deadly Nightshade Black Sparkle powder-coated pinball armor