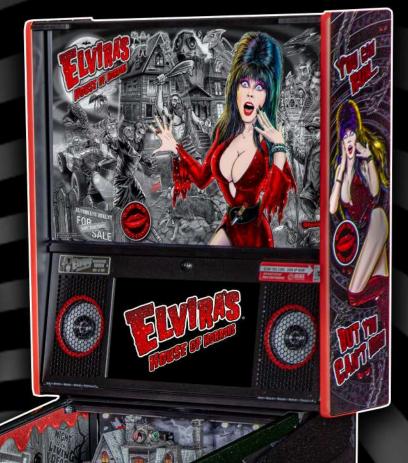

- Unliving Black and White printed graphics with Red Sparkle enhancements including the Mirrored Backglass
- Equipped with the award-winning Insider Connected ™
- Exclusive foil embossed cabinet and bottom arch decals with red sparkle accents
  - Exclusive Blood Red Kiss Edition metal plaque sequentially numbered