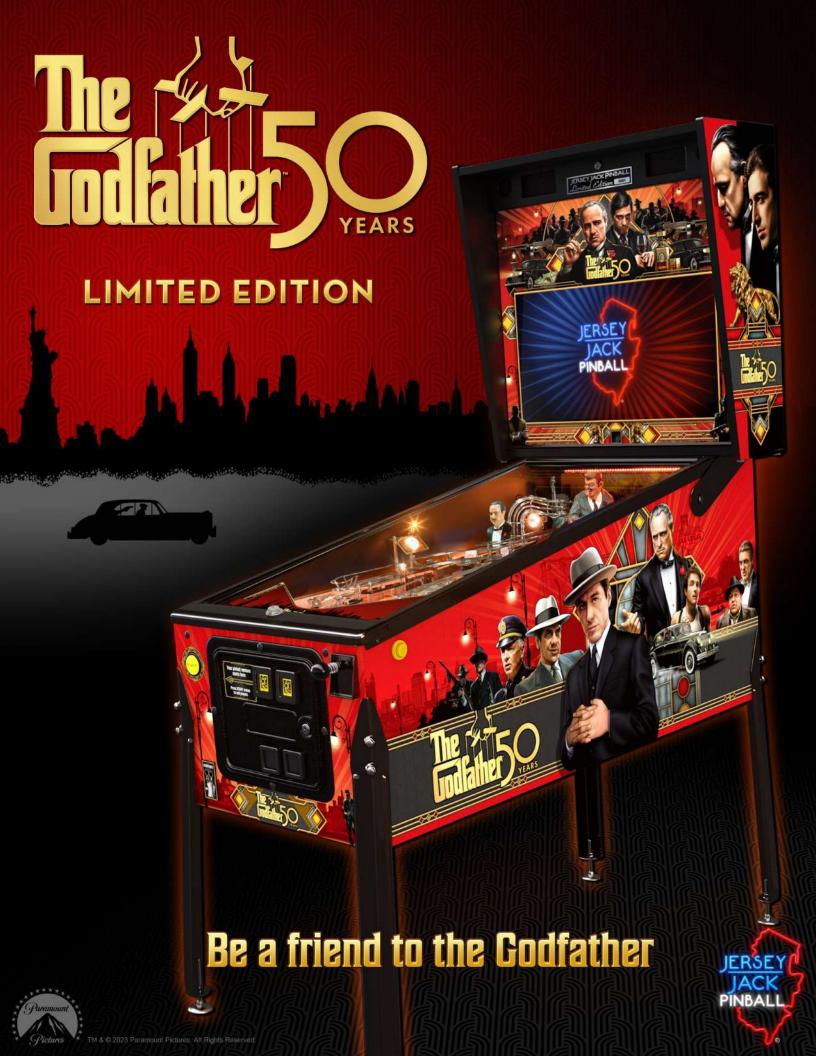

## LIMITED EDITION

- Metallic Black Armor & Legs
- 'Furious Floyd' Caporegime head
- High quality gloss decals
- Michael Corleone central Playfield image
- Individually Numbered "Limited Edition" Plaque
- Limited to 5,000 units
- Performances by Slash and Mark Tremonti of 'Speak Softly Love'
- Moving, Shooting, Beat-em-up articulating Caporegime sculpted interactive toy
- Player-Controllable Spinning Disk Take-Down amplifier toy
- Dual Bi-directional shooting Main Steel Ramps
- Laser-Etched & Enameled Steel Cityscape Upper Loop Ramp
- Bi-Directional ball travel Lift Ramp
- 3 Ball Lock-up Mechanism with direct feeds to all 3 Flippers
- Controllable 3-shot-entrance Subway System
- Glory Bumper™ Illuminable Multimaterial Fountain Sculpture 3 unique Ball-Locking Playfield features
- Active Newton-ball Compound Area
- Don Vito Corleone sculpted bust
- 2 Playfield Multiplier Weapon-Boosting Spinners
- 3 Arc Beacon™ Flashers
- 29 unique controllable ball paths
- 2 Regular, 10 Super, 1 Hidden Skill Shots
- 1 Exposed-core Playfield Magnet
- L'hai scampata right outlane Ball-save feature
- 450+ Individually controllable Playfield RGB LEDs
- Toolless Moveable/Removeable Magnetic Rule and Pricing Cards
- High risk/high reward Action Button feature
- Hotrail-Integrated Caporegime Health Meter