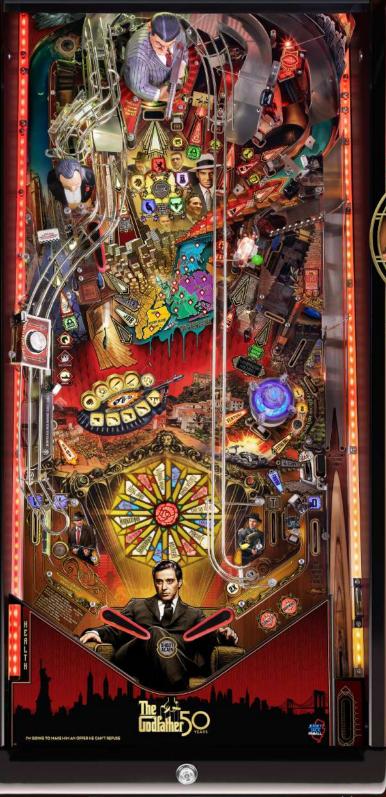

## LIMITED EDITION

- Metallic Black Armor & Legs
- 'Furious Floyd' Caporegime head
- High quality gloss decals
- Michael Corleone central Playfield image
- Individually Numbered "Limited Edition" Plaque
- Limited to 5,000 units
- Performances by Slash and Mark Tremonti of 'Speak Softly Love'
- Moving, Shooting, Beat-em-up articulating Caporegime sculpted interactive toy
- Player-Controllable Spinning Disk Take-Down amplifier toy
- Dual Bi-directional shooting Main Steel Ramps
- Laser-Etched & Enameled Steel Cityscape Upper Loop Ramp
- Bi-Directional ball travel Lift Ramp
- 3 Ball Lock-up Mechanism with direct feeds to all 3 Flippers
- Controllable 3-shot-entrance Subway System
- Glory Bumper™ Illuminable Multimaterial Fountain Sculpture 3 unique Ball-Locking Playfield features
- Active Newton-ball Compound Area
- Don Vito Corleone sculpted bust
- 2 Playfield Multiplier Weapon-Boosting Spinners
- 3 Arc Beacon™ Flashers
- 29 unique controllable ball paths
- 2 Regular, 10 Super, 1 Hidden Skill Shots
- 1 Exposed-core Playfield Magnet
- L'hai scampata right outlane Ball-save feature
- 450+ Individually controllable Playfield RGB LEDs
- Toolless Moveable/Removeable Magnetic Rule and Pricing Cards
- High risk/high reward Action Button feature
- Hotrail-Integrated Caporegime Health Meter